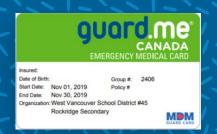

Georgian at ILAC Students have access to **two insurance providers**, GCSA and Guard.me.

MAKE SURE TO GET BOTH OF YOUR HEALTHCARE CARDS!

SCAN THE QR CODE
TO LEARN HOW TO
DOWNLOAD YOUR
HEALTHCARE CARDS.

Your plan covers prescription drugs, vision care, paramedical practitioners, dental exams, mental health & wellness, and more!